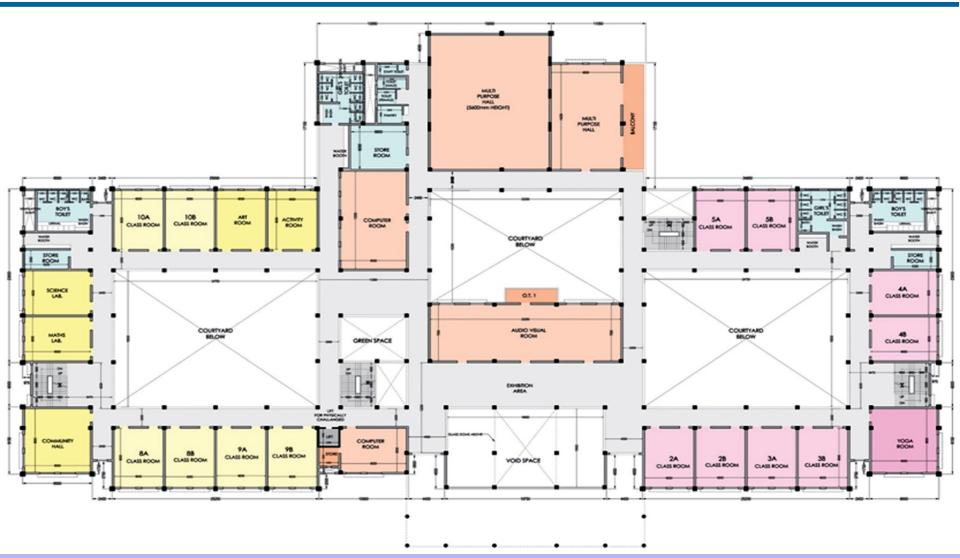

#### Master Plan of the school building

The Ground Floor Plan of the school

The First Floor Plan of the school